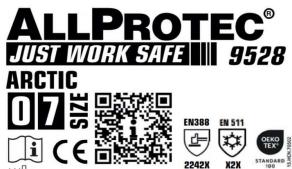

Germany

**Description** 

PPE Type: protective glove against mechanical risks, cold risks

Product ARCTIC

Article code: 9528

Glove description 10G acrylic terry liner with sandy latex coating

Available sizes: 07 - 11

**EN ISO 21420:2020** 

EN 388:2016 + A1:2018 2 2 4 2 X

EN 511:2006 X 2 X

At the date of the certificate, the product is in compliance with Annex XVII of REACh regulation (n° 1907/2006 and revisions)

Full description of the PPE, reference rules verified in the context of the EU-type examination and information given on the product are detailed in the manufacturer's technical file and the user instructions index 01 dated from OCTOBER 2024.