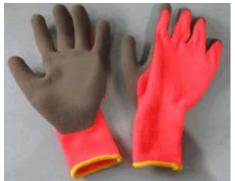

Germany

**Description** 

PPE Type: protective glove against mechanical risks, cold risks

Product ARCTIC

Article code: 9528

Glove description 10G acrylic terry liner with sandy latex coating

Available sizes: 07 - 11

**Pictures:** 

AAV GMBH I WOHLENBERGSTRABE 6 | 30179 HANNOVER | +495116799970

Reference standard:

Levels of performance / class of protection

« X » indicates that the glove has not been submitted to the test or the test method appears not to be suitable for the glove design or material.
« 0 » indicates that the glove falls below the minimum performance level for the individual hazard.